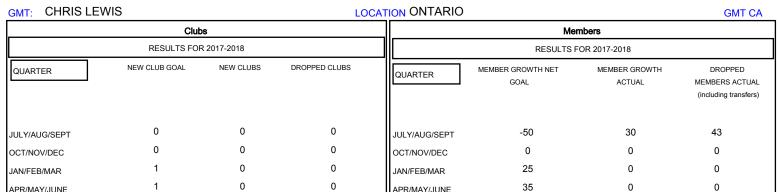

APR/MAY/JUNE

## MONTHLY MEMBERSHIP PROGRESS REPORT

## District A 711

Results as of: 09/30/2017



APR/MAY/JUNE

## GOALS AND ACTUAL NEW CLUBS CUMULATIVE 1.6 CURRENT YEAR GOALS FOR NEW CLUBS 1.2 CURRENT YEAR ACTUAL NEW CLUBS LAST YEAR ACTUAL NEW CLUBS 0.8 0.4 JULY AUG NOV DEC JAN JUNE



| DROPPED CLUBS: 0 |    | 11 CLUBS OF 78 ADDED 1 OR MORE<br>NEW MEMBERS | GENDER DISTRIBUTION           MALE         936 (66.10%)           FEMALE         480 (33.90%) |     |
|------------------|----|-----------------------------------------------|-----------------------------------------------------------------------------------------------|-----|
| DROPPED MEMBERS  |    |                                               | Women Percentage Fiscal Year Goal: 32%                                                        |     |
| DECEASED         | 5  | CLICK HERE FOR CUMULATIVE                     | TOTAL