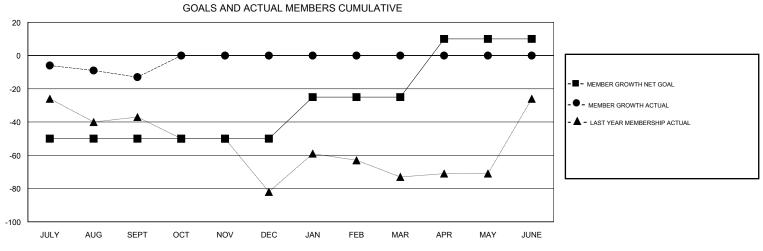

APR/MAY/JUNE

## MONTHLY MEMBERSHIP PROGRESS REPORT

## District A 711

Results as of: 09/30/2017



APR/MAY/JUNE

## GOALS AND ACTUAL NEW CLUBS CUMULATIVE 1.6 CURRENT YEAR GOALS FOR NEW CLUBS 1.2 CURRENT YEAR ACTUAL NEW CLUBS LAST YEAR ACTUAL NEW CLUBS 0.8 0.4 JULY AUG NOV DEC JAN JUNE



| DROPPED CLUBS: 0 |    | 11 CLUBS OF 78 ADDED 1 OR MORE<br>NEW MEMBERS | GENDER DISTRIBUTION           MALE         936 (66.10%)           FEMALE         480 (33.90%) |     |
|------------------|----|-----------------------------------------------|-----------------------------------------------------------------------------------------------|-----|
| DROPPED MEMBERS  |    |                                               | Women Percentage Fiscal Year Goal: 32%                                                        |     |
| DECEASED         | 5  | CLICK HERE FOR CUMULATIVE                     | TOTAL FAMILY UNIT MEMBERS                                                                     | 217 |
| CLUB CANCELLED   | 0  | MEMBERSHIP DATA                               |